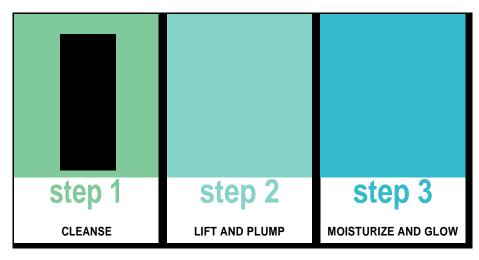

In the morning, prepare your skin for the day

- 1.Cleanse with Cerule's Micellar Gel
- 2. Lift and plump with Instant Tensor Serum
- 3. Moisturize and even skin tone with CC Cream

Our products are complementary. Their functions and ingredients are synergistic.

Used together, the benefits of their actions are multiplied.