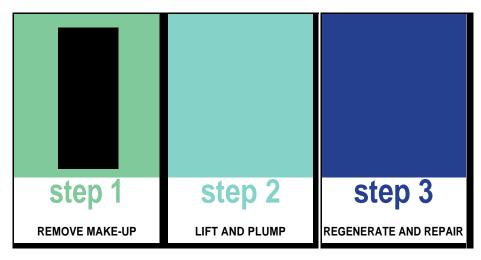

In the morning, prepare your skin for the day

- 1.Cleanse with Cerule's Micellar Gel
- 2. Lift and plump with Instant Tensor Serum
- 3. Moisturize and even skin tone with CC Cream

Our products are complementary. Their functions and ingredients are synergistic.

### Night routine

In the evening, boost the self-regeneration of your skin

- 1.Cleanse and remove makeup with Cerule's Micellar Gel
  - 2. Lift and plump with Instant Tensor Serum
- 3. Regenerate and repair with AFA Regenerating Night Cream