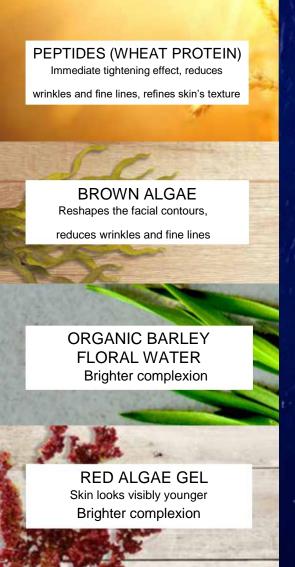

Peptides and Brown Seaweeds are powerful anti-aging ingredients that smooth, reshape and firm the skin instantly. Hyaluronic Acid (LMW) and Fucocert® deeply moisturize, while its isotonic formula with pure seawater revitalizes and tones the skin. Red seaweeds and Barley floral water remineralize and regenerate for visibly younger skin and a brighter complexion.

With the most effective formula, the Instant Tensor Serum has an immediate tightening effect; it fills wrinkles and fine lines, plumps the skin, refines the texture of the skin and fights skin slackening. It also deeply moisturizes and sofly envelops the skin.