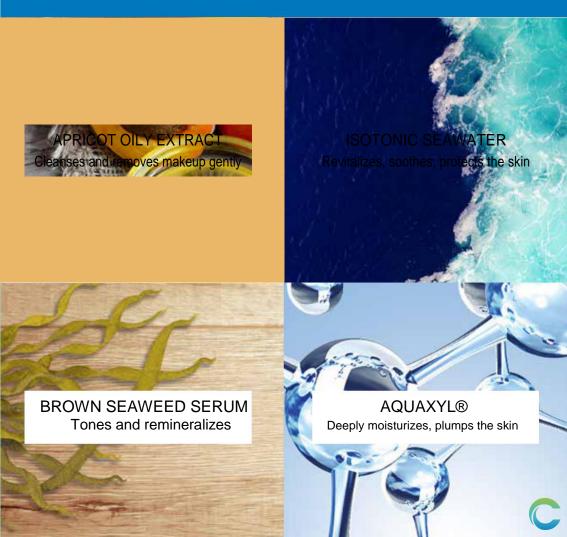

### **Soothing Micellar Gel**

The Soothing cleansing Micellar Gel cleanses and removes makeup gently. It is formulated at physiological pH for normal to dry skins. Enriched with aromatic water of Gorse flowers, it soothes the skin for an instant sensation of comfort and calms redness and feelings of tightness of sensitive skins. Palmaria red algae calms, soothes and remineralizes the skin, while the complex of vegetal glucose moisturizes the skin indepth and restores the hydrolipidic film, which protects the epidermis. Its melting texture with apricot oily extract effectively removes impurities and makeup on the face, eyes and lips. The skin is clean, ready to receive face care products.

### **Purifying Micellar Gel**

The Purifying cleansing Micellar Gel cleanses and removes makeup. It is formulated at physiological pH for combination to oily skins.

Phycosaccharides from brown algae and red algae extract from Asparagopsis have sebum-regulating, antibacterial and skin-repairing properties. Both ingredients act in synergy to reduce imperfections for a smooth and clear skin. Its melting texture with apricot oily extract effectively removes impurities and makeup on the face, eyes and lips. The skin is clean, ready to receive skin care products.

Peptides and Brown Seaweeds are powerful anti-aging ingredients that smooth, reshape and firm the skin instantly. Hyaluronic Acid (LMW) and Fucocert® deeply moisturize, while its isotonic formula with pure seawater revitalizes and tones the skin. Red seaweeds and Barley floral water remineralize and regenerate for visibly younger skin and a brighter complexion.

#### ISOTONIC SEAWATER

Revitalizes, soothes, protects the skin

ORGANIC FUCOCERT®
Intensely hydrates,
calms, tones the skin