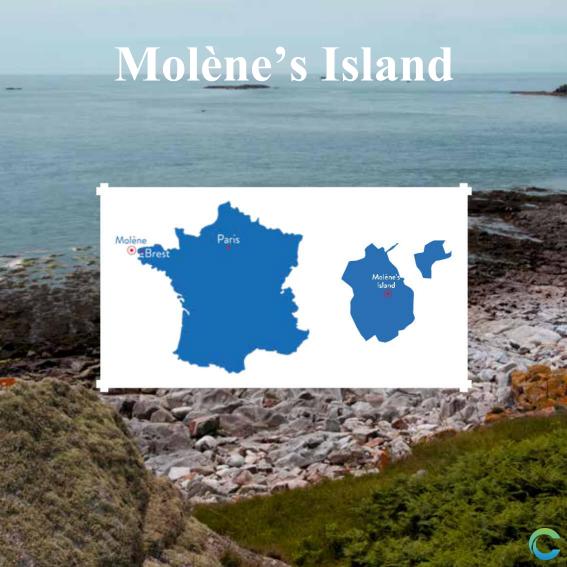

## French biomarine Skincare

Cerule Skin products are made with Pure Seawater and Algae from the island of Molène. Molène belongs to the Iroise Islands and seas Biosphere Reserve.

Located on the coast of Brittany in France, this reserve is almost 100,000 hectares wide. There are strong currents, high tides, and the water can reach 20 meters in depth. This reserve has significant biodiversity, encompassing more than 600 species of algae, large sea bird colonies, and populations of basking sharks and gray seals.

The island of Molène is a marine area protected by UNESCO, and also by Armorique Regional National Park, Iroise Marine Nature Park, and the European ecological network, Natura 2000.