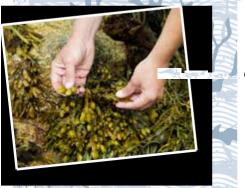

#### Our seaweeds

### Our seaweeds are Ecocert certified

The seaweeds used in our Cerule Skin line are harvested by hand according tradition, within the biosphere of Molène Island. They are then transformed into powder and aqueous

transformed into powder and aqueous or oily extracts within 24 hours after having been harvested, so it preserves all their freshness and nutrients. The extraction method has a specific and ecological process. All the algae used in our products are ECOCERT