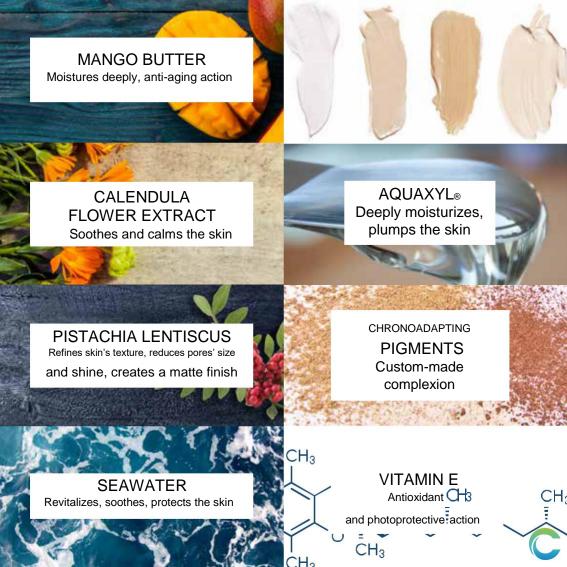

#### CC CREAM

CORRECTION

SOIN VISAGE COMPLET

ACCITURIQUES ANTI-ACCINES GLOWANG EFFECT AFCIRE ANNIV-LEFFECT MATURIAL HEALTHYLOOK

ANOMATANATE
ANOMATOLE
REVELATINCE DECLE
GRAIN DE TEAULISSE
AFFET BONNE MAE

CC Cream is a color-correcting, hybrid skin-care formula designed for all skin types. This fine texture, is concentrated with new generation chronoadapting pigments that self-adjust to the skin's natural color for a flawless, custom-made complexion. Its signature fragrance reveals an intense yet delicate aromatic woody scent to make the application experience a sensorial moment.

Enriched with Mango Butter and Aquaxyl®, it intensely infuses the skin with moisture and maintains optimal hydration all day long by retaining the moisture inside the skin. The Calendula extract soothes the skin. Its formula with Pure Seawater revitalizes and tones the skin. Vitamin E, a powerful antioxidant, protects against free radicals and prevents the signs of visible skin aging. Pistachia lentiscus and pigments act in synergy to refine the skin's texture and perfect the complexion.

It hydrates and soothes the skin, creating an instant sensation of comfort that lasts throughout the day. Revitalized, the skin is more toned and smoother, looking younger. Protected from free radicals, which can lead to premature aging, the skin is healthier. The skin's texture is refined. Rednesses, flaws and the size of pores are reduced. The complexion is radiant, fresh and luminous.