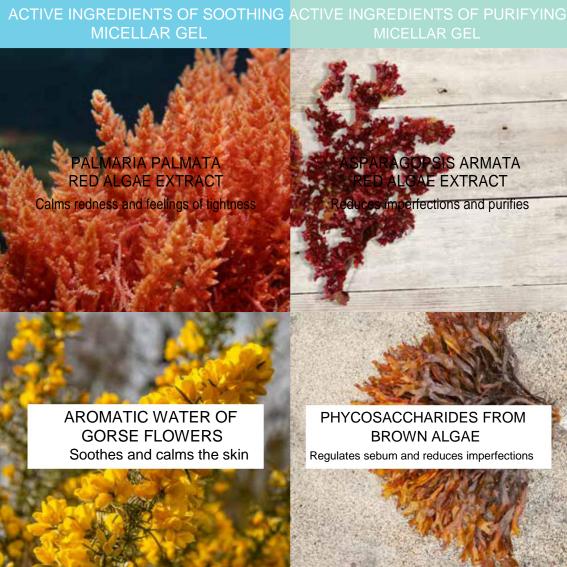

### **Soothing Micellar Gel**

The Soothing cleansing Micellar Gel cleanses and removes makeup gently. It is formulated at physiological pH for normal to dry skins. Enriched with aromatic water of Gorse flowers, it soothes the skin for an instant sensation of comfort and calms redness and feelings of tightness of sensitive skins. Palmaria red algae calms, soothes and remineralizes the skin, while the complex of vegetal glucose moisturizes the skin indepth and restores the hydrolipidic film, which protects the epidermis. Its melting texture with apricot oily extract effectively removes impurities and makeup on the face, eyes and lips. The skin is clean, ready to receive face care products.

### **Purifying Micellar Gel**

The Purifying cleansing Micellar Gel cleanses and removes makeup. It is formulated at physiological pH for combination to oily skins.

Phycosaccharides from brown algae and red algae extract from Asparagopsis have sebum-regulating, antibacterial and skin-repairing properties. Both ingredients act in synergy to reduce imperfections for a smooth and clear skin. Its melting texture with apricot oily extract effectively removes impurities and makeup on the face, eyes and lips. The skin is clean, ready to receive skin care products.